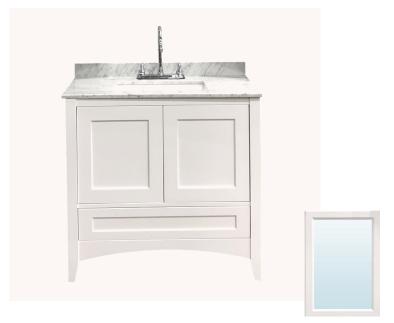

## NORFOLK VANITY WITH LEGS

| Description                                | Depth |
|--------------------------------------------|-------|
| V2421B – White – 2 doors w/1 bottom drawer | 21"   |
| V3021B – White – 2 doors w/1 bottom drawer | 21"   |
| V3621B – White – 2 doors w/1 bottom drawer | 21"   |
| VDB12 – White – 3 drawer base              | 21"   |
| VDB15 – White – 3 drawer base              | 21"   |
| BF3 – White – Base Filler                  | -     |
|                                            |       |

### Description

MR2434, MR3034 - Framed Wall Mirror