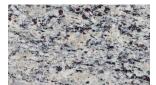

## **GRANITE / QUARTZ VANITY TOP OPTIONS**

Santa Cecelia Light(GR) - 1

Carrara White (Q) - 2

Granite top comes with backsplash and preinstalled white oval bowl, 3 cm will come with rectangular bowls. Tops are predrilled with 8" center faucet holes. Faucets sold separately. Matching side splashes available.