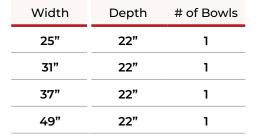

## NORFOLK VANITY WITH LEGS

| Description                                | Depth |
|--------------------------------------------|-------|
| V2421B – White – 2 doors w/1 bottom drawer | 21"   |
| V3021B – White – 2 doors w/1 bottom drawer | 21"   |
| V3621B – White – 2 doors w/1 bottom drawer | 21"   |
| VDB12 – White – 3 drawer base              | 21"   |
| VDB15 – White – 3 drawer base              | 21"   |
| BF3 – White – Base Filler                  | -     |
|                                            |       |