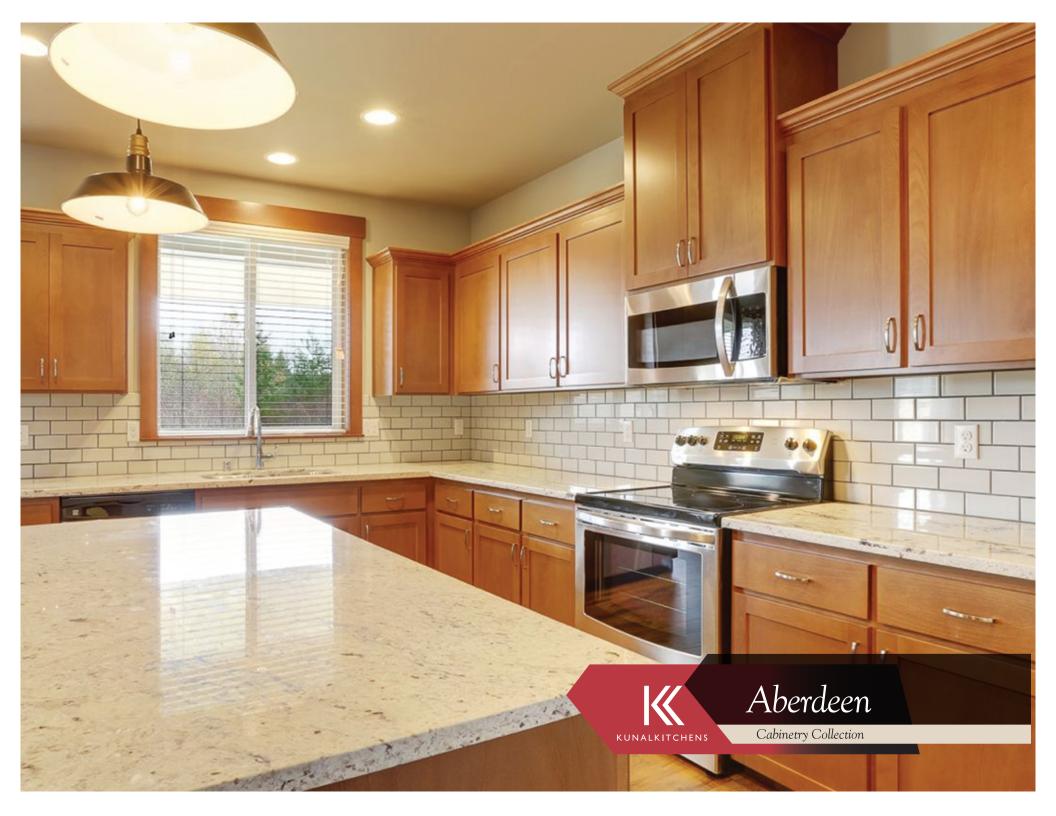

## Overview

For authentic mission appeal, select this shaker flat recessed center panel door style. Simplified detailing, excellent quality and superior value are reflected in Aberdeen. This line features solid Birch cabinet face frames and Birch veneer center panel doors. This Aberdeen kitchen will bring charm and comfort to your home.