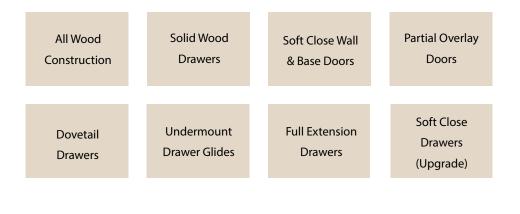

## Cabinet Specifications

| Wood Species:            | Birch                                                                                     |
|--------------------------|-------------------------------------------------------------------------------------------|
| Overlay:                 | 1″ Partial Overlay                                                                        |
| Finish:                  | Caramel                                                                                   |
| Door/Drawer Front:       | 5-piece solid Birch frame with flat recessed Birch                                        |
|                          | veneered MDF center panel door and Birch veneered                                         |
|                          | MDF slab drawer front; finger pull routing; mortise                                       |
|                          | and tenon joint construction                                                              |
| Face Frame:              | $1^{1\!\!\!/}_{\!\!2}$ " wide by $^{3\!\!/}_{\!4}$ " thick solid Birch doweled and glued. |
|                          | Face frame is dadoed to receive side panels                                               |
| <b>Box Construction:</b> | $^{1\!\!/_2\!''}$ plywood sides with natural Birch wood veneer                            |
|                          | finished exterior and $\ensuremath{^{\prime\prime}}$ back panel with hanging rails        |
| Drawer Box:              | $\%^{\prime\prime}$ solid Birch dovetail drawer box with fully captured                   |
|                          | 1⁄2" plywood bottom                                                                       |
| Cabinet Interior:        | Natural Birch wood veneer finished interior                                               |
| Shelves:                 | Fully adjustable ¾" plywood shelves for wall and                                          |
|                          | base cabinets with metal shelf clips                                                      |
| Hinges:                  | Six way adjustable heavy duty steel concealed                                             |
|                          | hinges with integrated Soft Close                                                         |
| Drawer Glides:           | Undermount epoxy coated steel drawer glides with                                          |
|                          | nylon rollers                                                                             |
| Upgrade:                 | Heavy duty steel undermount full extension drawer                                         |
|                          | glides with Soft Close feature and quick clips                                            |