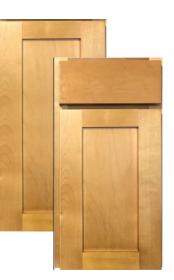

## Overview

For authentic mission appeal, select this shaker flat recessed center panel door style. Simplified detailing, excellent quality and superior value are reflected in Aberdeen. This line features solid Birch cabinet face frames and Birch veneer center panel doors. This Aberdeen kitchen will bring charm and comfort to your home.

## Cabinet Specifications

| Wood Species:            | Birch                                                                                     |
|--------------------------|-------------------------------------------------------------------------------------------|
| Overlay:                 | 1″ Partial Overlay                                                                        |
| Finish:                  | Caramel                                                                                   |
| Door/Drawer Front:       | 5-piece solid Birch frame with flat recessed Birch                                        |
|                          | veneered MDF center panel door and Birch veneered                                         |
|                          | MDF slab drawer front; finger pull routing; mortise                                       |
|                          | and tenon joint construction                                                              |
| Face Frame:              | $1^{1\!\!\!/}_{\!\!2}$ " wide by $^{3\!\!/}_{\!4}$ " thick solid Birch doweled and glued. |
|                          | Face frame is dadoed to receive side panels                                               |
| <b>Box Construction:</b> | $^{1\!\!/_2\!''}$ plywood sides with natural Birch wood veneer                            |
|                          | finished exterior and $\ensuremath{^{\prime\prime}}$ back panel with hanging rails        |
| Drawer Box:              | $\%^{\prime\prime}$ solid Birch dovetail drawer box with fully captured                   |
|                          | 1⁄2" plywood bottom                                                                       |
| Cabinet Interior:        | Natural Birch wood veneer finished interior                                               |
| Shelves:                 | Fully adjustable ¾" plywood shelves for wall and                                          |
|                          | base cabinets with metal shelf clips                                                      |
| Hinges:                  | Six way adjustable heavy duty steel concealed                                             |
|                          | hinges with integrated Soft Close                                                         |
| Drawer Glides:           | Undermount epoxy coated steel drawer glides with                                          |
|                          | nylon rollers                                                                             |
| Upgrade:                 | Heavy duty steel undermount full extension drawer                                         |
|                          | glides with Soft Close feature and quick clips                                            |