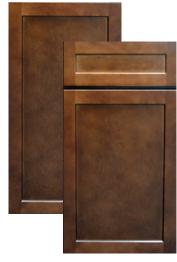

## Overview

For clean lines, select this shaker flat recessed center panel door.

Simple detail and superior value at an affordable price are expressed in Amherst.

This line features solid Birch cabinet face frames and Birch veneer center panel doors.

## Cabinet Specifications

Wood Species: Birch

**Overlay:** 1¼" Full Overlay

Finish: Walnut

**Door/Drawer Front:** 5-piece solid Birch frame with flat recessed Birch veneered

MDF center panel door and drawer front; mortise and