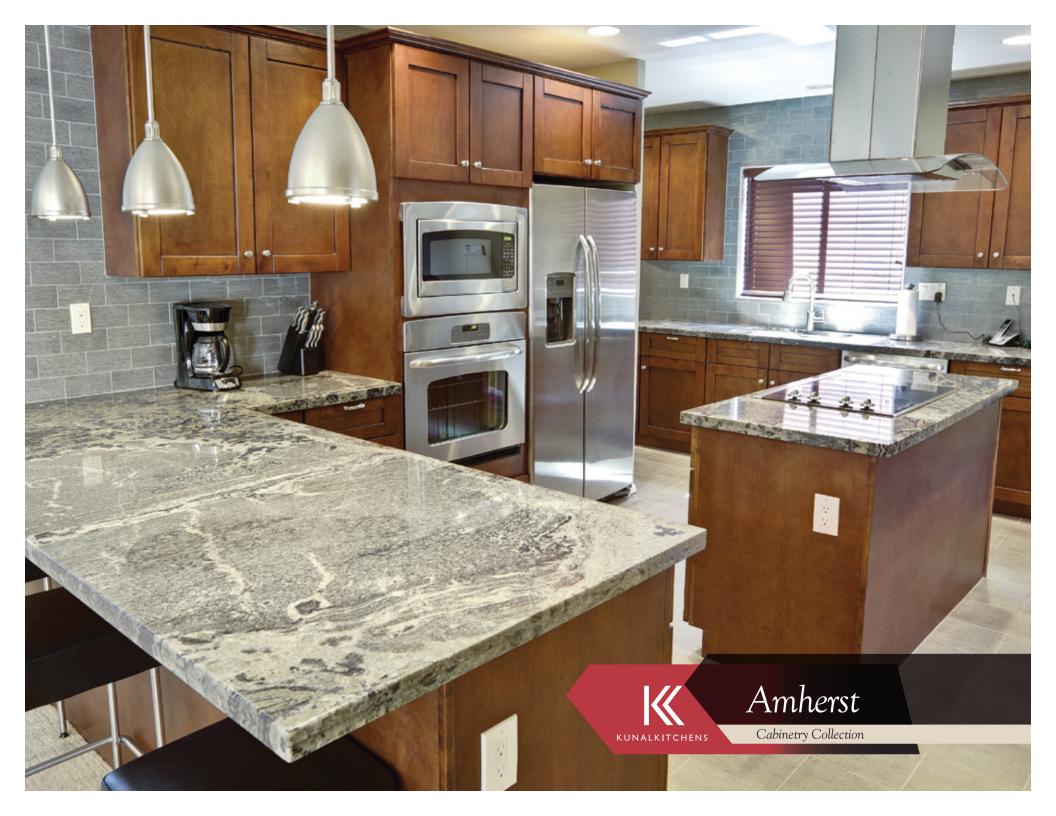

This Amherst kitchen will add warmth and charm to your home.

All Wood
Construction

Solid Wood Drawers Soft Close Wall & Base Doors Full Overlay Doors

Dovetail Drawers Undermount Drawer Glides Full Extension

Drawers

Soft Close Drawers (Upgrade) **Amherst** 

Cabinetry Collection