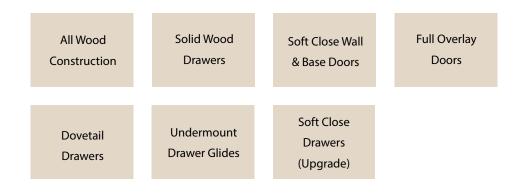

## **Cabinet Specifications**

| Wood Species:            | Thermofoil with MDF core                                                         |
|--------------------------|----------------------------------------------------------------------------------|
| Overlay:                 | 1¼″ Full Overlay                                                                 |
| Finish:                  | White                                                                            |
| Door/Drawer Front:       | Square raised panel MDF door and drawer front                                    |
|                          | with 5-piece look; thermofoil                                                    |
| Face Frame:              | $1\frac{1}{2}$ " wide by $\frac{3}{4}$ " thick solid Birch doweled and glued.    |
|                          | Painted White face frame is dadoed to receive side panels                        |
| <b>Box Construction:</b> | $\frac{1}{2}$ " plywood sides with natural Birch wood veneer                     |
|                          | finished exterior and $\frac{1}{4}$ " back panel with hanging rails              |
| Drawer Box:              | $\%^{\prime\prime}$ solid Birch dovetail drawer box with fully captured          |
|                          | 1/2" plywood bottom                                                              |
| <b>Cabinet Interior:</b> | Natural Birch wood veneer finished interior                                      |
| Shelves:                 | Fully adjustable <sup>3</sup> / <sub>4</sub> " plywood shelves for wall and base |
|                          | cabinets with metal shelf clips                                                  |
| Hinges:                  | Six way adjustable heavy duty steel concealed                                    |
|                          | hinges with integrated Soft Close                                                |
| Drawer Glides:           | Undermount epoxy coated steel drawer glides with                                 |
|                          | nylon rollers                                                                    |
| Upgrade:                 | Heavy duty steel undermount full extension drawer                                |
|                          | glides with Soft Close feature and Quick Clips                                   |