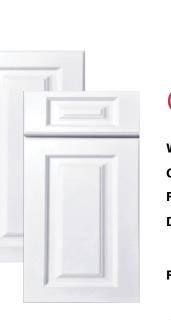

## Overview

For versatile look, select this square raised center panel door style.

Exceptional durability meets affordability in Augusta.

This line features an easy-to-clean thermofoil finish and solid Birch cabinet face frames. This Augusta kitchen will add effortless style and openness to your home.

## **Cabinet Specifications**

| Wood Species:            | Thermofoil with MDF core                                                         |
|--------------------------|----------------------------------------------------------------------------------|
| Overlay:                 | 1¼″ Full Overlay                                                                 |
| Finish:                  | White                                                                            |
| Door/Drawer Front:       | Square raised panel MDF door and drawer front                                    |
|                          | with 5-piece look; thermofoil                                                    |
| Face Frame:              | $1\frac{1}{2}$ " wide by $\frac{3}{4}$ " thick solid Birch doweled and glued.    |
|                          | Painted White face frame is dadoed to receive side panels                        |
| <b>Box Construction:</b> | $\frac{1}{2}$ " plywood sides with natural Birch wood veneer                     |
|                          | finished exterior and $\frac{1}{4}$ " back panel with hanging rails              |
| Drawer Box:              | $\%^{\prime\prime}$ solid Birch dovetail drawer box with fully captured          |
|                          | 1/2" plywood bottom                                                              |
| <b>Cabinet Interior:</b> | Natural Birch wood veneer finished interior                                      |
| Shelves:                 | Fully adjustable <sup>3</sup> / <sub>4</sub> " plywood shelves for wall and base |
|                          | cabinets with metal shelf clips                                                  |
| Hinges:                  | Six way adjustable heavy duty steel concealed                                    |
|                          | hinges with integrated Soft Close                                                |
| Drawer Glides:           | Undermount epoxy coated steel drawer glides with                                 |
|                          | nylon rollers                                                                    |
| Upgrade:                 | Heavy duty steel undermount full extension drawer                                |
|                          | glides with Soft Close feature and Quick Clips                                   |