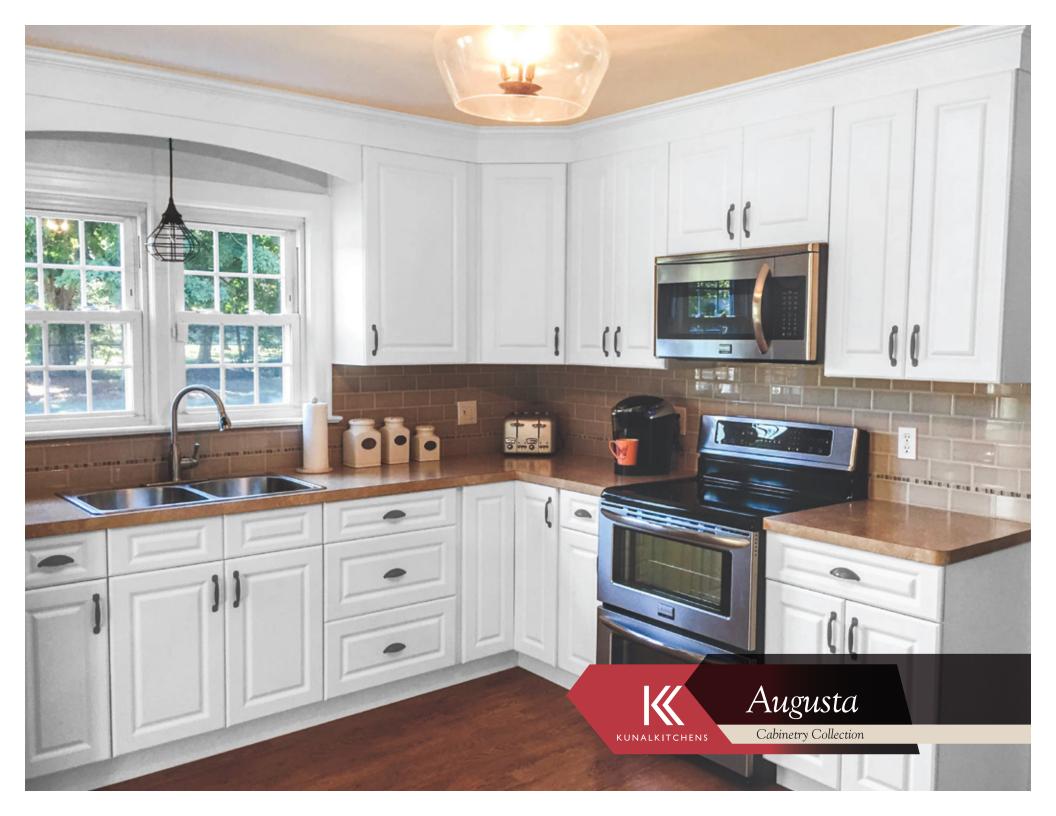

## Overview

For versatile look, select this square raised center panel door style.

Exceptional durability meets affordability in Augusta.

This line features an easy-to-clean thermofoil finish and solid Birch cabinet face frames. This Augusta kitchen will add effortless style and openness to your home.

## Augusta

Cabinetry Collection