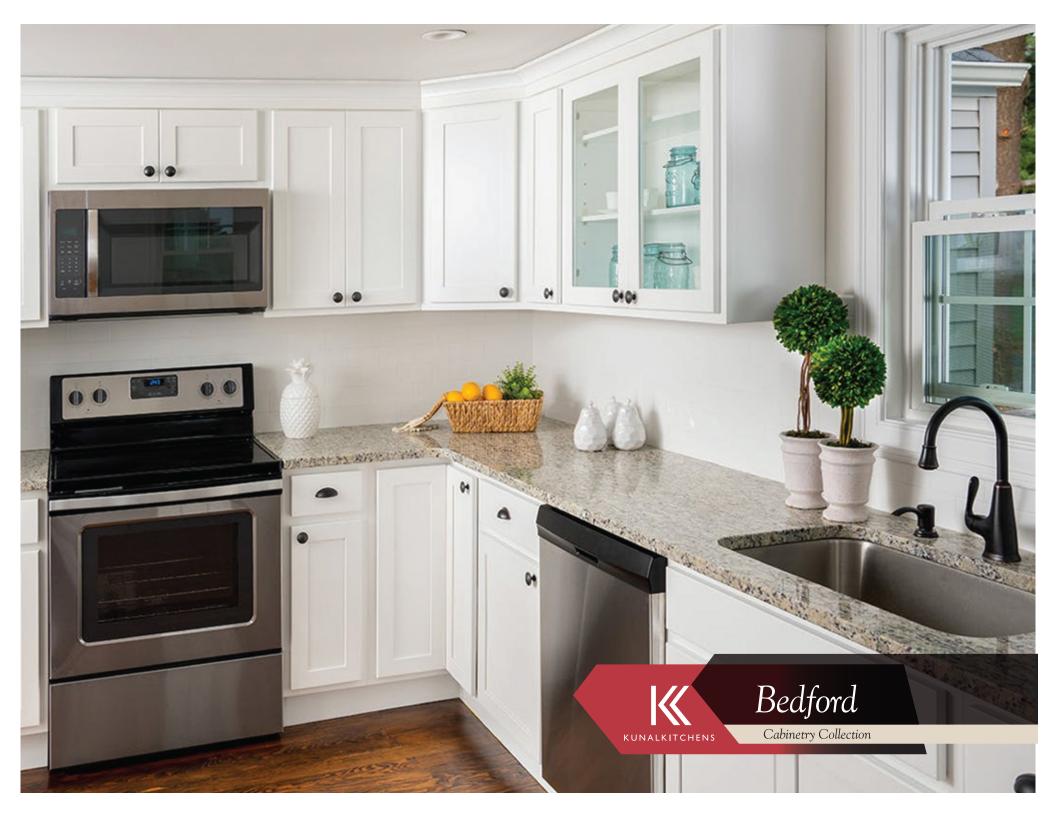

## Overview

For authentic mission appeal, select this shaker flat recessed center panel door style.

Simplified detailing, excellent quality and superior value are reflected in Bedford.

This line features solid Birch cabinet face frames and HDF doors.

This Bedford kitchen will bring charm and comfort to your home.

All Wood
Construction

Solid Wood Drawers Soft Close Wall & Base Doors Partial Overlay
Doors

Dovetail

Drawers

Undermount Drawer Glides Full Extension

## Cabinet Specifications

Wood Species: Birch/HDF

Overlay: 1" Partial Overlay

Finish: Painted White

**Door/Drawer Front:** 5-piece HDF frame with HDF flat recessed center

panel door and slab HDF drawer front; finger pull routing; mortise and tenon joint construction