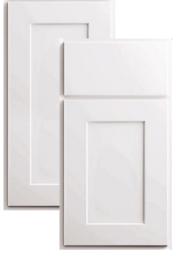

## Overview

For authentic mission appeal, select this shaker flat recessed center panel door style.

Simplified detailing, excellent quality and superior value are reflected in Bedford.

This line features solid Birch cabinet face frames and HDF doors.

## Cabinet Specifications

Wood Species: Birch/HDF

Overlay: 1" Partial Overlay

Finish: Painted White

**Door/Drawer Front:** 5-piece HDF frame with HDF flat recessed center

panel door and slab HDF drawer front; finger pull routing; mortise and tenon joint construction