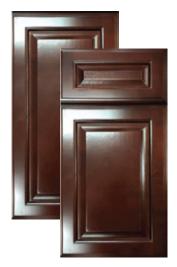

## Overview

For stately design, select this square raised center panel door style.

Clean lines and a rich, luxurious finish are expressed in Charlotte.

This line features solid Birch cabinet face frames and Birch veneer center panel doors.

## Cabinet Specifications

Wood Species: Birch

**Overlay:** 1¼" Full Overlay

Finish: Bordeaux

**Door/Drawer Front:** 5-piece solid Birch frame with raised Birch veneered

MDF center panel door and drawer front; mortise

and tenon joint construction

**Face Frame:** 1½" wide by ¾" thick solid Birch doweled and glued.

Face frame is dadoed to receive side panels

**Box Construction:** ½" plywood sides with natural Birch wood veneer