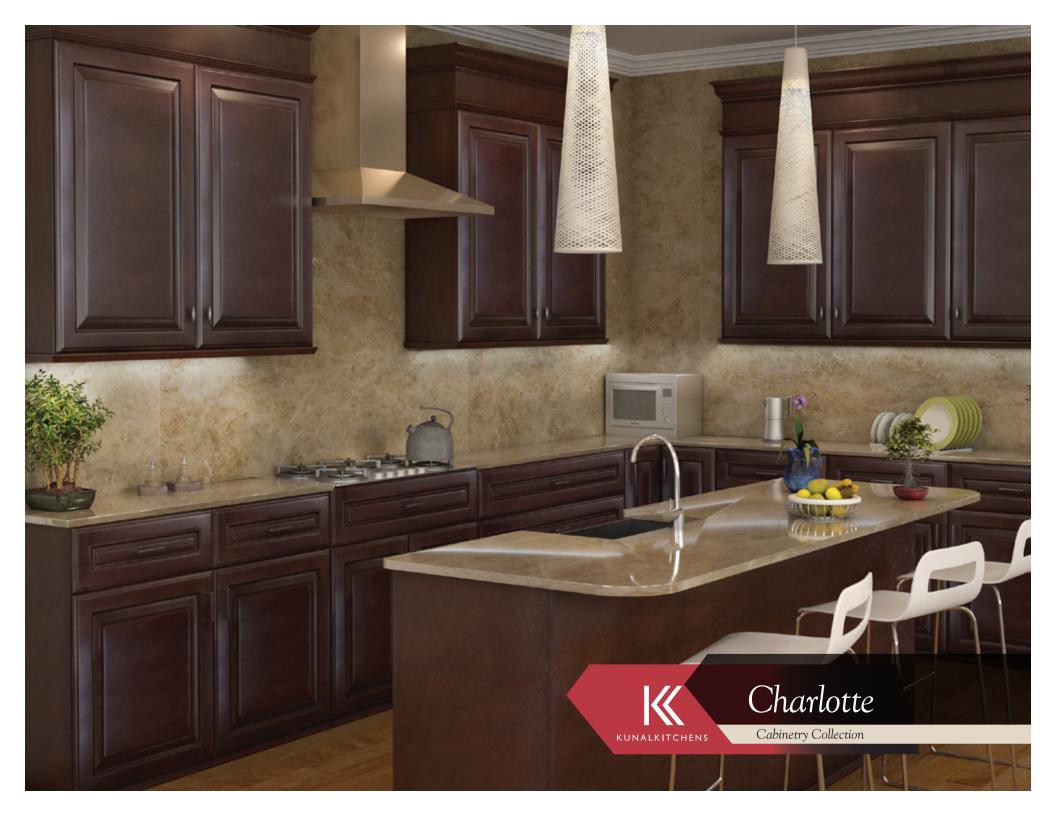

## Overview

For stately design, select this square raised center panel door style.

Clean lines and a rich, luxurious finish are expressed in Charlotte.

This line features solid Birch cabinet face frames and Birch veneer center panel doors.

This Charlotte kitchen will add warmth and charm to your home.

All Wood
Construction

Solid Wood Drawers

Soft Close Wall & Base Doors Full Overlay Doors

Dovetail Drawers

Undermount Drawer Glides Full Extension

## Cabinet Specifications

Wood Species: Birch

**Overlay:** 1¼" Full Overlay

Finish: Bordeaux

**Door/Drawer Front:** 5-piece solid Birch frame with raised Birch veneered

MDF center panel door and drawer front; mortise