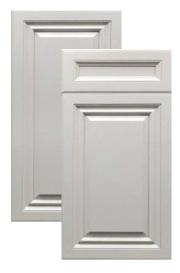

## Cabinet Specifications

Wood Species: Birch/HDF

**Overlay:** 1½" Full Overlay

**Finish:** Painted French Vanilla

**Door/Drawer Front:** 5-piece HDF frame with HDF raised center panel

door and HDF flat reversed raised center panel

drawer front; miter joint construction

**Face Frame:** 1½" wide by 3⁄4" thick solid Birch doweled and glued.

Face frame is dadoed to receive side panels

**Box Construction:** ½" plywood sides with natural Birch wood veneer