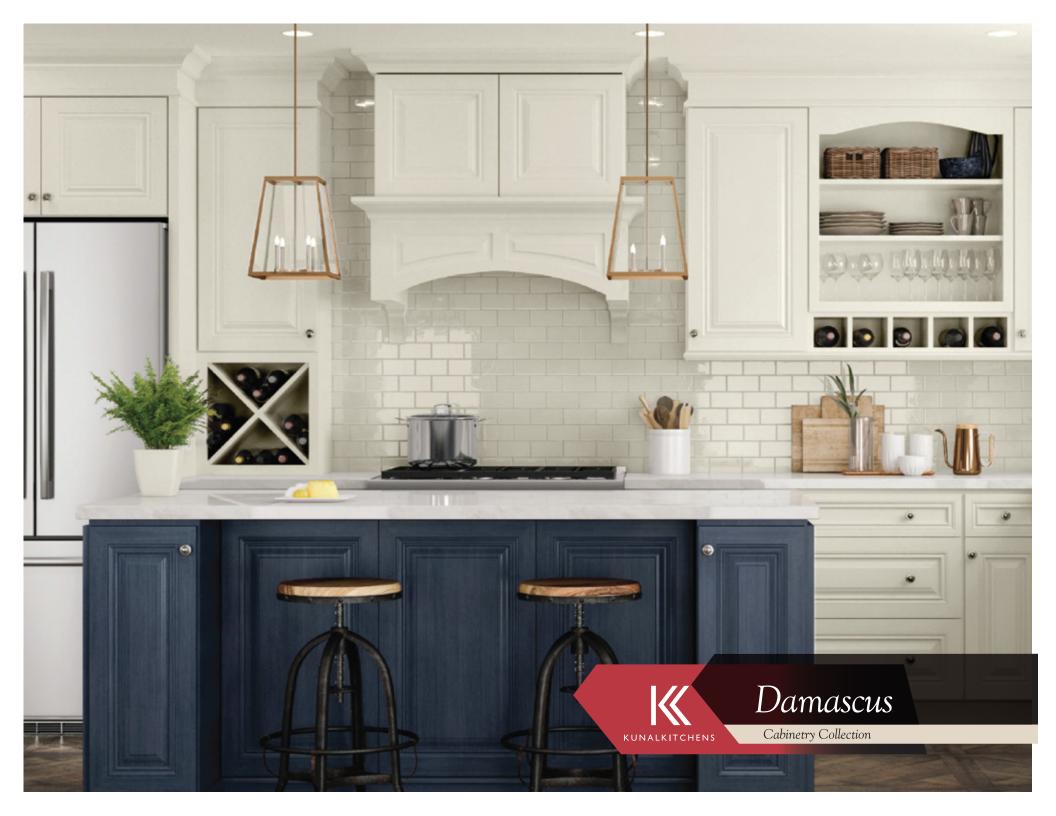

## Overview

For classic timeless appeal, select this traditional raised center panel door style.

Sculptured detailing and distinctive styling at an unassuming price are expressed in Damascus.

This line features solid Birch cabinet face frames and HDF doors.

This Damascus kitchen will add distinctive character and sophistication to your home.

All Wood Construction Solid Wood Drawers Soft Close Wall & Base Doors Full Overlay Doors

Dovetail Drawers

Undermount Drawer Glides Full Extension

## Damascus

Cabinetry Collection