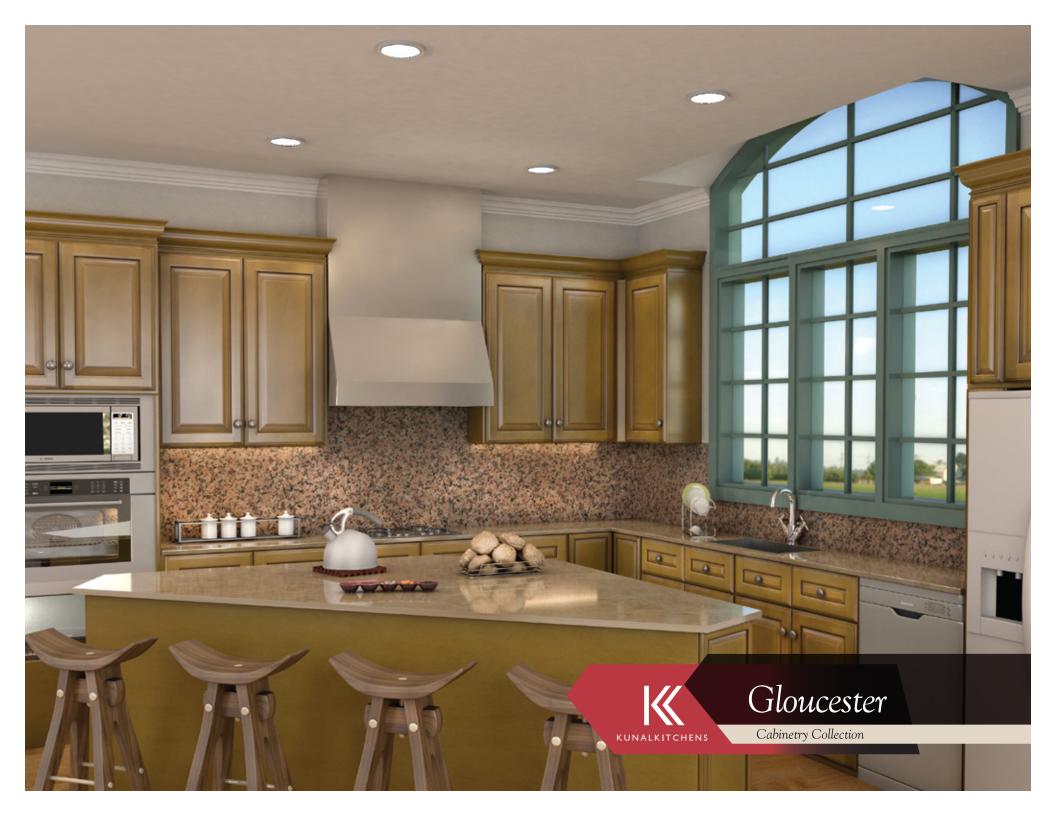

## Gloucester

Cabinetry Collection

## )verview

For classic appeal, select this square raised center panel door style.

Simple detail, exceptional quality and superior value are expressed in Gloucester.

This line features solid Birch cabinet face frames and Birch veneer center panel doors.

This Gloucester kitchen will add warmth and comfort to your home.

All Wood Construction Solid Wood Drawers

Soft Close Wall & Base Doors

**Full Overlay** 

Doors

Dovetail Drawers

Undermount Drawer Glides

Soft Close Drawers (Upgrade)