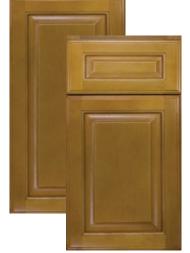

## Cabinet Specifications

**Wood Species:** Birch

11/4" Full Overlay Overlay:

Toffee Finish:

**Door/Drawer Front:** 5-piece solid Birch frame with flat reversed raised

Birch veneered MDF center panel door and drawer

## )verview

For classic appeal, select this square raised center panel door style.

Simple detail, exceptional quality and superior value are expressed in Gloucester.

This line features solid Birch cabinet face frames and Birch veneer center panel doors.