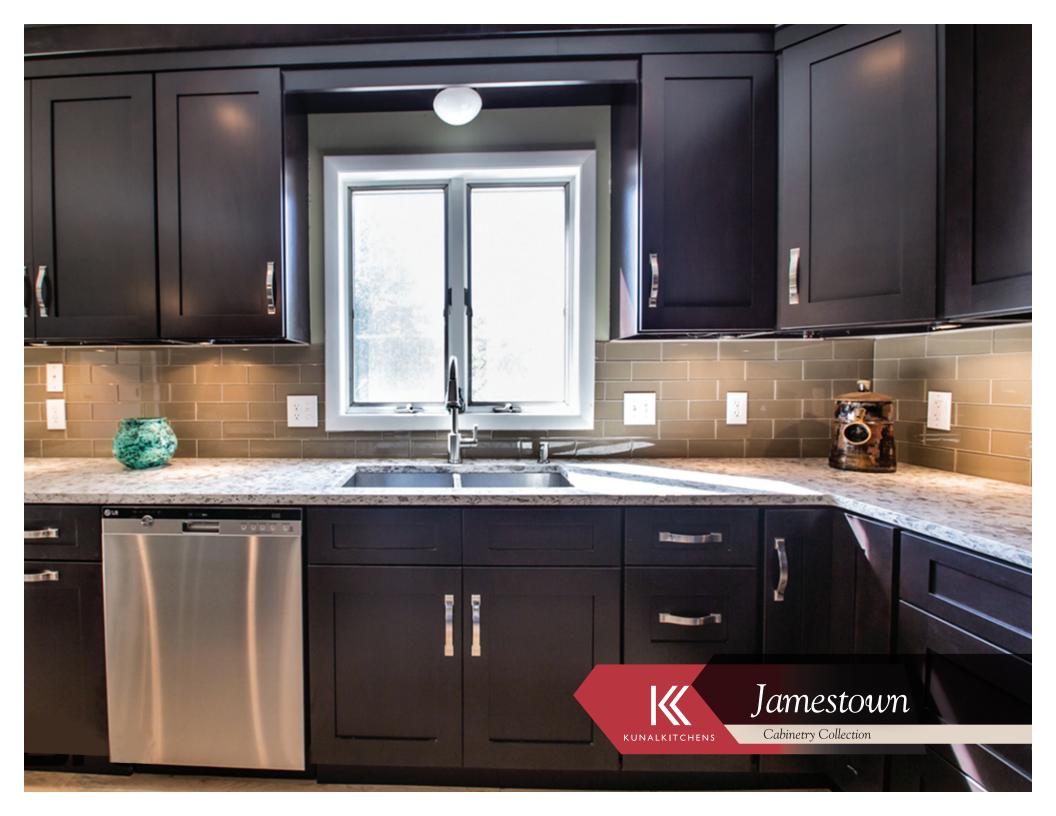

## Jamestown Cabinetry Collection

## Overview

- > For mission appeal, select this flat recessed center panel door.
- > Simple detail, exceptional quality and superior value are expressed in Jamestown.
- > This line features solid Birch doors and cabinet face frames.
- > This Jamestown Kitchen will add warmth and charm to your home.

## Cabinet Specifications

> Wood Specie: Birch > Style: Full overlay >Finish: Espresso

- **Door/Drawer Front:** 5-piece flat recessed MDF center panel door and drawer front; mortise and tenon joint construction.
- > Face Frame: 1 5/8" wide by 3/4" thick solid wood doweled and glued. Face frame is dadoed to receive side panels.
- **Box Construction:** 1/2" plywood sides with matching wood veneer exterior and 1/4" back panel with hanging rails.
- Drawer Box: 5/8 "solid wood dovetail drawer box with fully captured 1/2" plywood bottom.
- **Cabinet Interior:** Natural birch wood veneer finished interior.
- > Shelves: Fully adjustable 3/4" plywood shelves for wall and base cabinets with metal shelf clips.
- **Hinges:** Six way adjustable heavy duty steel concealed hinges with integrated soft close.
- Drawer Guides: Heavy duty steel undermount full extension guides with soft close feature and Quick Clips.