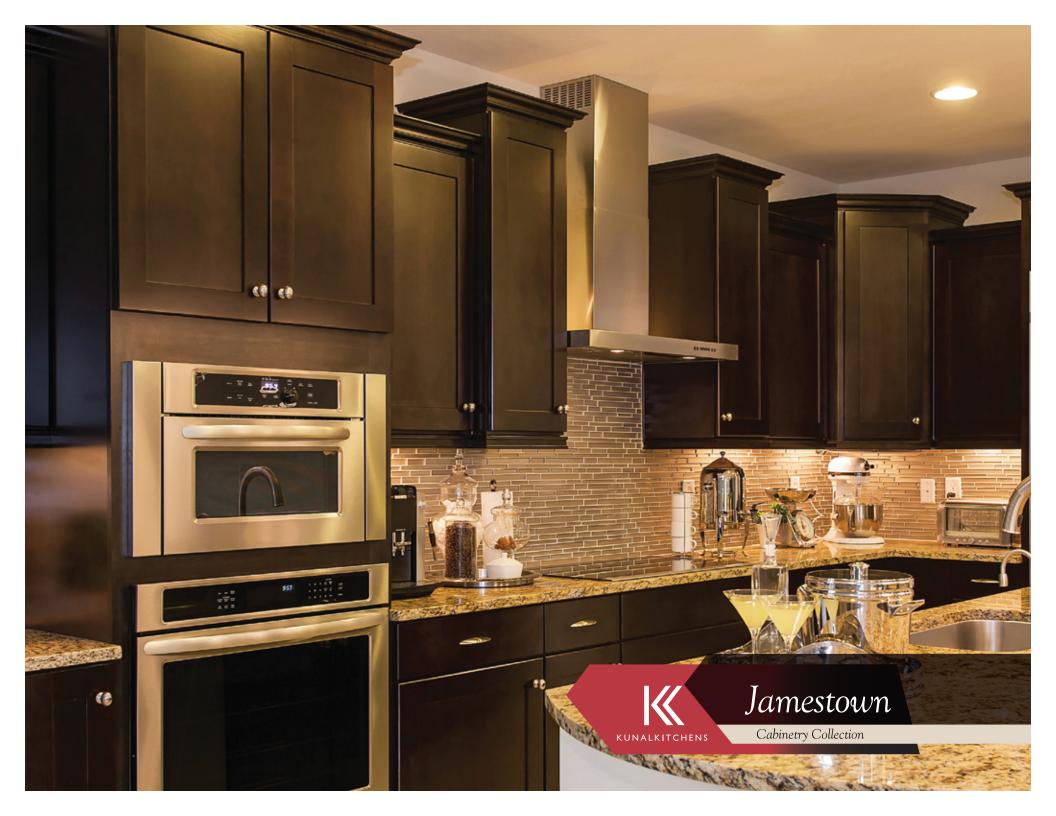

This Jamestown kitchen will add warmth and charm to your home

All Wood
Construction

Solid Wood Drawers Soft Close Wall & Base Doors Full Overlay

Doors

Dovetail Drawers Undermount Drawer Glides Full Extension

## Jamestown

Cabinetry Collection