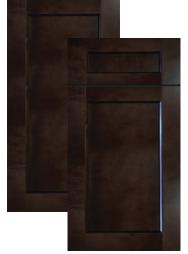

## Overview

From traditional to contemporary, select this sophisticated flat recessed center panel door style.

Simple detail, exceptional quality and superior value are expressed in Jamestown.

This line features solid Birch cabinet face frames and Birch veneer center panel doors.

## Cabinet Specifications

Wood Species: Birch

**Overlay:** 1¼" Full Overlay

Finish: Espresso

**Door/Drawer Front:** 5-piece solid Birch frame with flat recessed Birch

veneered MDF center panel door and drawer front;