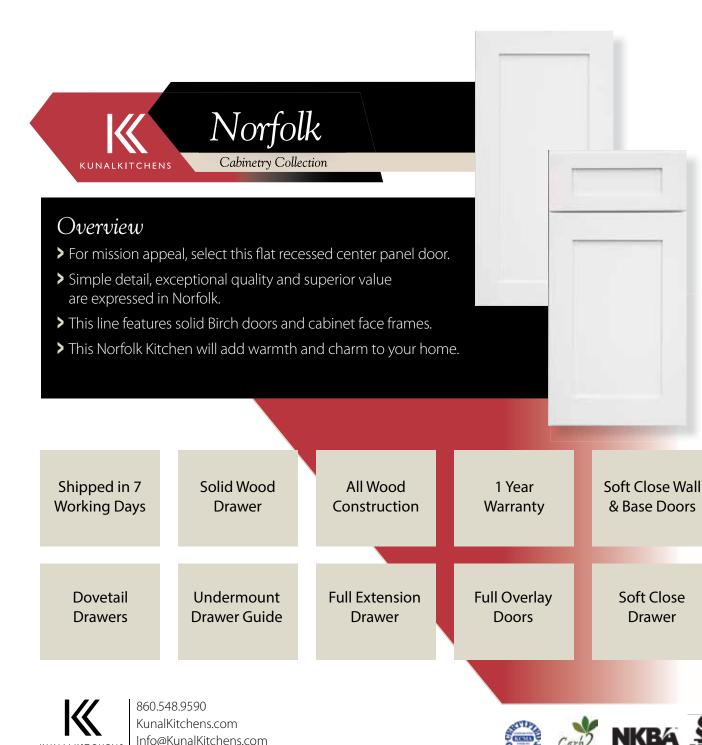

## **Cabinet Specifications**

## > Wood Specie: Birch

> Style: Full overlay

>Finish: Painted white

- Door/Drawer Front: 5-piece flat recessed MDF center panel door and drawer front; mortise and tenon joint construction.
- **>** Face Frame: 1 5/8" wide by 3/4" thick solid wood doweled and glued. Face frame is dadoed to receive side panels.
- Box Construction: 1/2" plywood sides with matching wood veneer exterior and 1/4" back panel with hanging rails.
- Drawer Box: 5/8 "solid wood dovetail drawer box with fully captured 1/2" plywood bottom.
- > Cabinet Interior: Natural birch wood veneer finished interior.
- Shelves: Fully adjustable 3/4" plywood shelves for wall and base cabinets with metal shelf clips.
- > Hinges: Six way adjustable heavy duty steel concealed hinges with integrated soft close.
- > Drawer Guides: Heavy duty steel undermount full extension guides with soft close feature and Quick Clips.