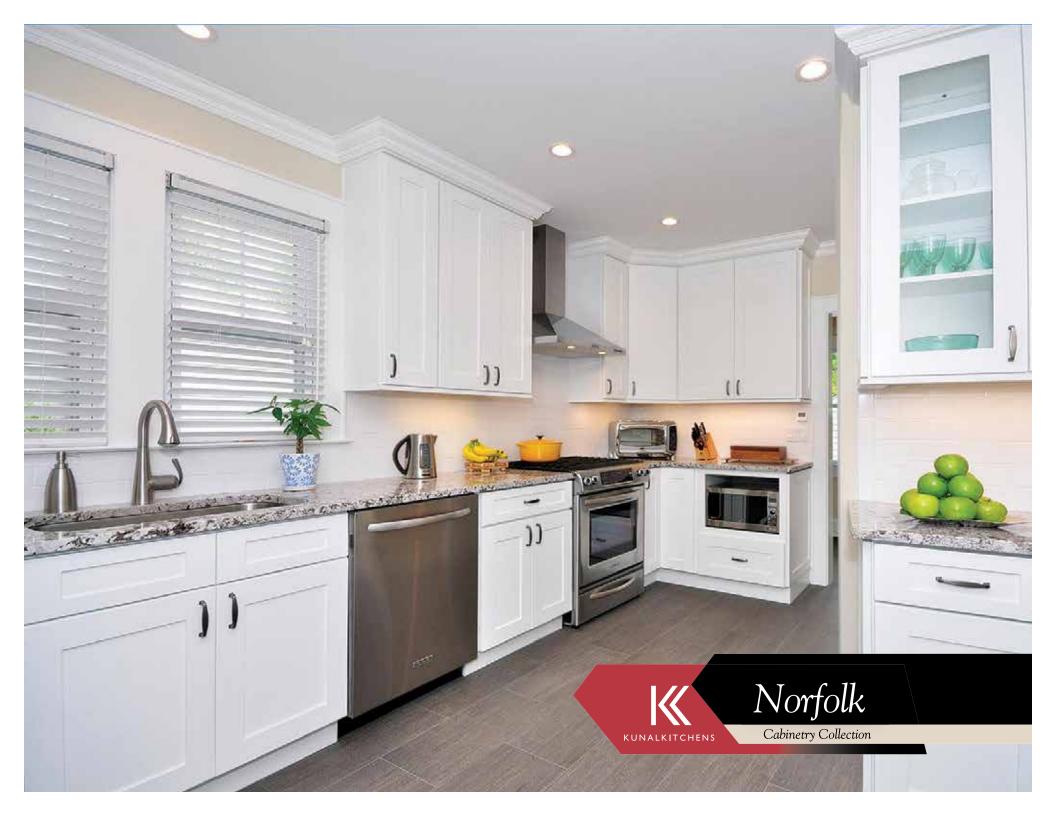

## **Cabinet Specifications**

## > Wood Specie: Birch

> Style: Full overlay

>Finish: Painted white

- Door/Drawer Front: 5-piece flat recessed MDF center panel door and drawer front; mortise and tenon joint construction.
- **>** Face Frame: 1 5/8" wide by 3/4" thick solid wood doweled and glued. Face frame is dadoed to receive side panels.
- Box Construction: 1/2" plywood sides with matching wood veneer exterior and 1/4" back panel with hanging rails.
- Drawer Box: 5/8 "solid wood dovetail drawer box with fully captured 1/2" plywood bottom.
- > Cabinet Interior: Natural birch wood veneer finished interior.
- Shelves: Fully adjustable 3/4" plywood shelves for wall and base cabinets with metal shelf clips.
- > Hinges: Six way adjustable heavy duty steel concealed hinges with integrated soft close.
- > Drawer Guides: Heavy duty steel undermount full extension guides with soft close feature and Quick Clips.