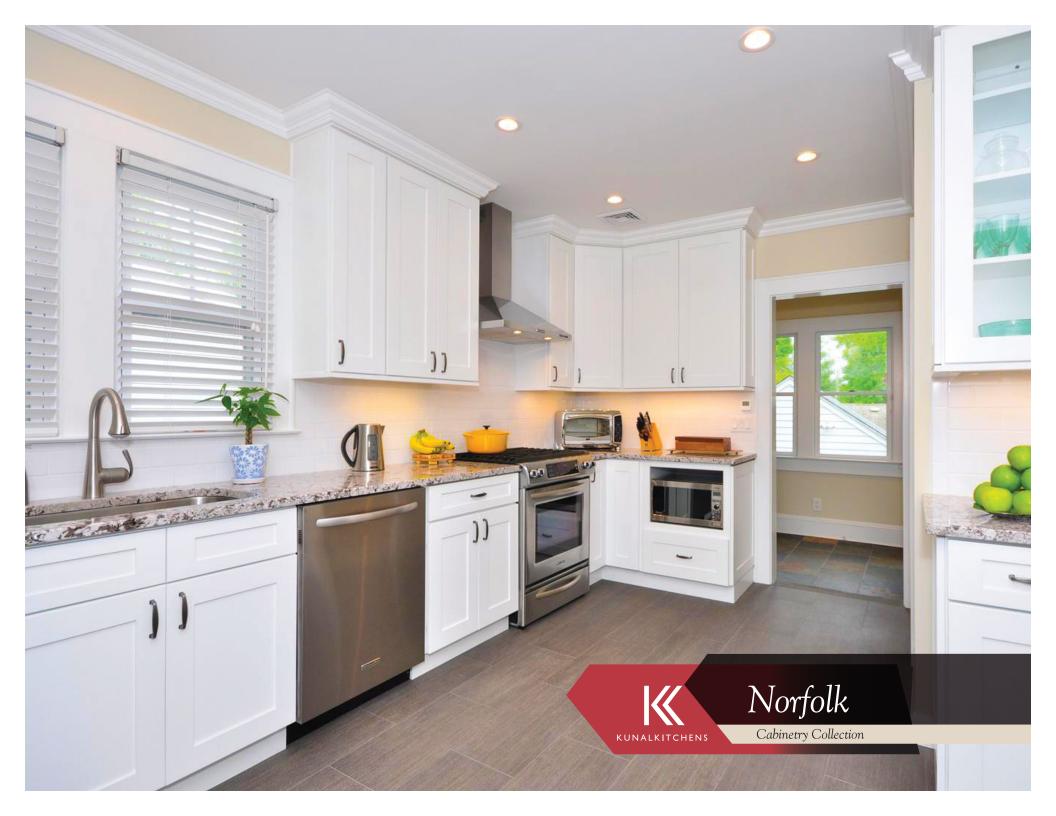

## Overview

For mission appeal, select this shaker flat recessed center panel door style. Simple detail, exceptional quality and superior value are expressed in Norfolk. This line features solid Birch cabinet face frames and HDF doors. This Norfolk kitchen will add warmth and charm to your home.

Cabinetry Collection