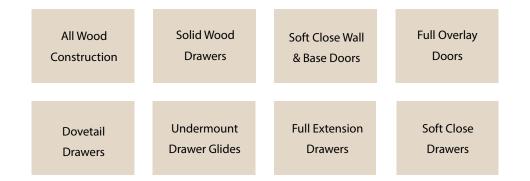

## Cabinet Specifications

| Wood Species:            | Birch/HDF                                                                                                |
|--------------------------|----------------------------------------------------------------------------------------------------------|
| Overlay:                 | 1¼" Full Overlay                                                                                         |
| Finish:                  | Painted White                                                                                            |
| Door/Drawer Front:       | 5-piece HDF frame with HDF flat recessed center panel                                                    |
|                          | door and drawer front; mortise and tenon joint                                                           |
|                          | construction                                                                                             |
| Face Frame:              | $1^{\prime}\!\!/^{\prime\prime}$ wide by $^{3}\!\!/^{\prime\prime}$ thick solid Birch doweled and glued. |
|                          | Face frame is dadoed to receive side panels                                                              |
| <b>Box Construction:</b> | $\frac{1}{2}$ " plywood sides with natural Birch wood veneer                                             |
|                          | finished exterior and $\ensuremath{^{\prime\prime}}$ back panel with hanging rails                       |
| Drawer Box:              | $\%^{\prime\prime}$ solid Birch dovetail drawer box with fully captured                                  |
|                          | 1/2" plywood bottom                                                                                      |
| Cabinet Interior:        | Natural Birch wood veneer finished interior                                                              |
| Shelves:                 | Fully adjustable <sup>3</sup> 4" plywood shelves for wall and                                            |
|                          | base cabinets with metal shelf clips                                                                     |
| Hinges:                  | Six way adjustable heavy duty steel concealed                                                            |
|                          | hinges with integrated Soft Close                                                                        |
| Drawer Glides:           | Heavy duty steel undermount full extension drawer                                                        |
|                          | glides with Soft Close feature and quick clips                                                           |
|                          |                                                                                                          |