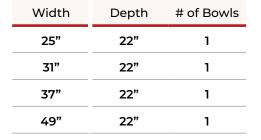

### JAMESTOWN VANITY WITH TOE KICK

| Description                                | Depth |
|--------------------------------------------|-------|
| V2421B – White – 2 doors w/1 bottom drawer | 21"   |
| V3021B – White – 2 doors w/1 bottom drawer | 21"   |
| V3621B – White – 2 doors w/1 bottom drawer | 21"   |
| VDB12 – White – 3 drawer base              | 21"   |
| VDB15 – White – 3 drawer base              | 21"   |
| BF3 – White – Base Filler                  | -     |
|                                            |       |