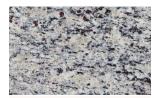

## **GRANITE / QUARTZ VANITY TOP OPTIONS**

Santa Cecelia Light(GR) - 1

Granite top comes with backsplash and preinstalled white oval bowl, 3 cm will come with rectangular bowls. Tops are predrilled with 8" center faucet holes. Faucets sold separately. Matching side splashes available.