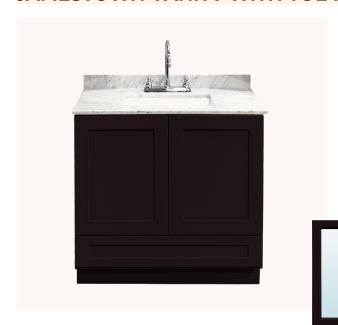

### JAMESTOWN VANITY WITH TOE KICK

| Description                                | Depth |
|--------------------------------------------|-------|
| V2421B – White – 2 doors w/1 bottom drawer | 21"   |
| V3021B – White – 2 doors w/1 bottom drawer | 21"   |
| V3621B – White – 2 doors w/1 bottom drawer | 21"   |
| VDB12 – White – 3 drawer base              | 21"   |
| VDB15 – White – 3 drawer base              | 21"   |
| BF3 – White – Base Filler                  | -     |
|                                            |       |