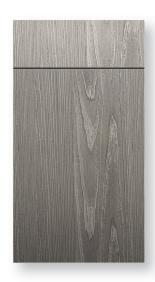

## **Cabinet Specifications**

| Wood Species:     | Laminate                                                                                               |
|-------------------|--------------------------------------------------------------------------------------------------------|
| Overlay:          | Frameless                                                                                              |
| Finish:           | Wood-look Textured Finish - Grey Wood (ASF 9123)                                                       |
| Box Construction: | <sup>3</sup> / <sub>4</sub> " plywood box with natural birch wood veneer finish and edgebanding        |
| Drawer Box:       | 5/8" solid birch dovetail drawer box with fully captured 1/2" plywood bottom                           |
| Cabinet Interior: | Natural birch wood veneer finished interior                                                            |
| Shelves:          | Fully adjustable 3/4" plywood shelves for wall and base cabinets with metal shelf chips                |
| Hinges:           | Six way adjustable heavy duty steel concealed hinges with integrated soft-close feature                |
| Drawer Glides:    | Heavy duty steel undermount full extension<br>drawer glides with Soft Close feature and Quick<br>Clips |
|                   |                                                                                                        |

**All Wood Box** Construction

Solid Wood **Drawers** 

Soft Close Wall & Base Doors

**Frameless** 

**Undermount Drawer Glides** with Soft Close

**Dovetail Drawers** 

ASF 9123 Grey Wood

Over 30 Years of Experience