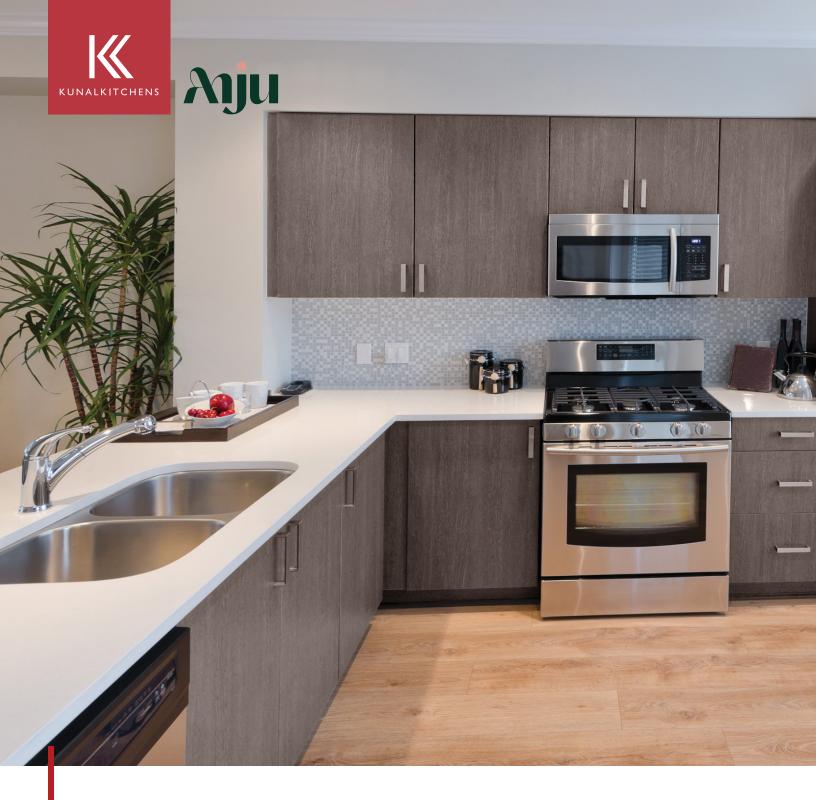

## Saratoga

For an ultra-sleek look, select this contemporary slab door style.

Exceptional durability and low maintenance for both style and finish.

Features exceptional resistance to stains, scratches, and abrasions.

The Saratoga line provides a natural, yet sleek look for modern kitchens.