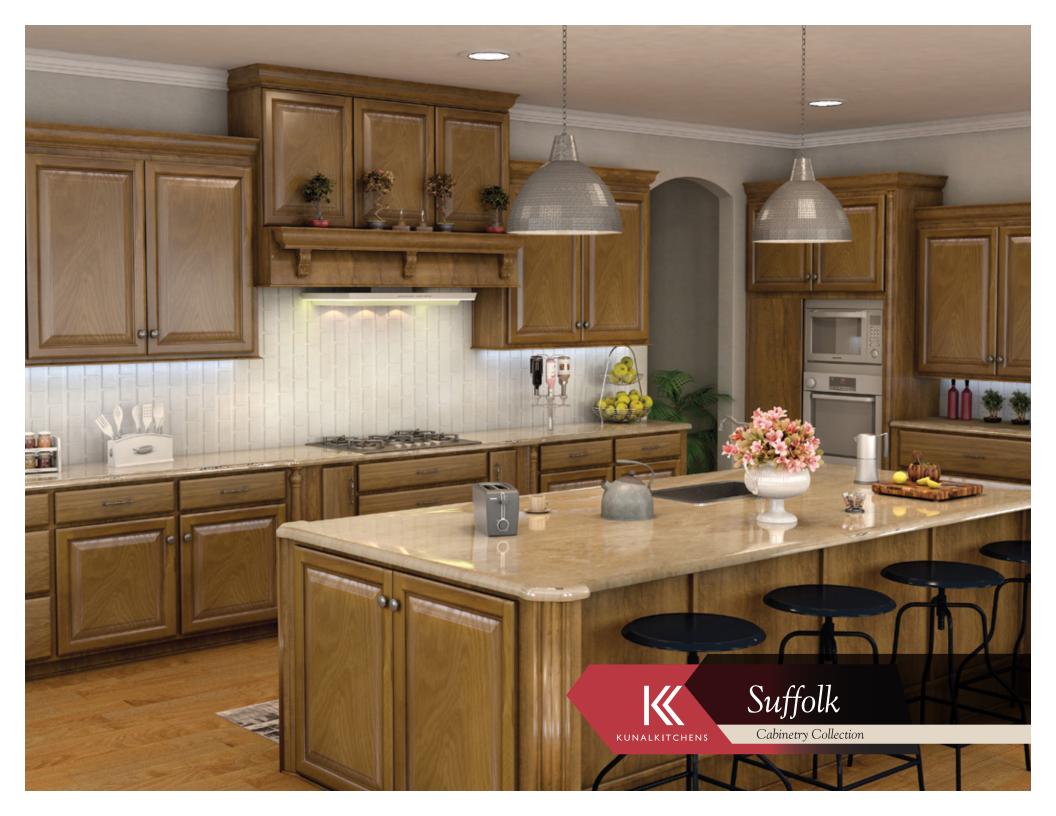

## Overview

For traditional appeal, select this square raised center panel door style.

Exceptional quality and superior value are expressed in Suffolk.

This line features solid Oak cabinet face frames and Oak veneer center panel doors.

This Suffolk kitchen will add warmth and comfort to your home.

All Wood Construction All Wood Partial Overlay Drawers Doors