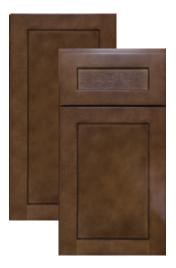

## Overview

From traditional to contemporary, select this sophisticated flat recessed center panel door style.

Simple detail, exceptional quality and superior value are expressed in Yorktown.

This line features solid Birch cabinet face frames and Birch veneer center panel doors.

## Cabinet Specifications

Wood Species: Birch

**Overlay:** 1¼" Full Overlay

Finish: Walnut

**Door/Drawer Front:** 5-piece solid Birch frame with flat recessed Birch

veneered MDF center panel door and drawer