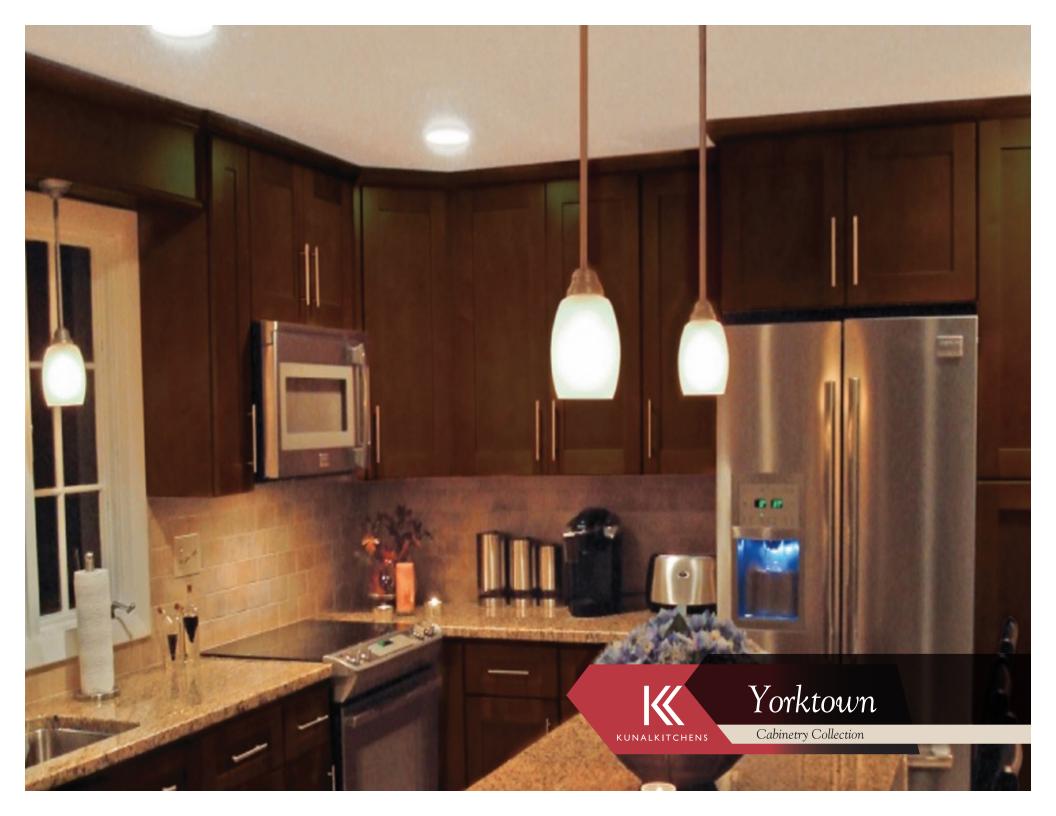

## Overview

From traditional to contemporary, select this sophisticated flat recessed center panel door style.

Simple detail, exceptional quality and superior value are expressed in Yorktown.

This line features solid Birch cabinet face frames and Birch veneer center panel doors.

This Yorktown kitchen will add warmth and charm to your home.

All Wood Construction Solid Wood Drawers Soft Close Wall & Base Doors Full Overlay Doors

Dovetail Drawers Undermount Drawer Glides Full Extension